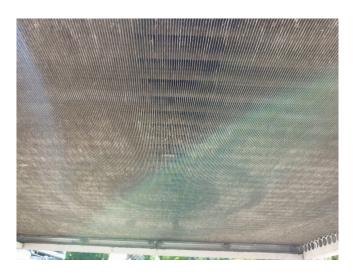

#### **Used Lu-Ve SHVS 44 H**

Used Lu-Ve SHVS 44 H drycooler complete with 2 Ebm-papst fans 50 Hz - 0,6 kW - 860 RPM - diameter 630 mm. \*All components of this used condensor will be tested on adequate functionality, leak free condition (electro engines), condensing block, bearings. Choosing HOSBV means buying with warranty. We perform an industrial cleaning. on demand, we can arrange your shipment.