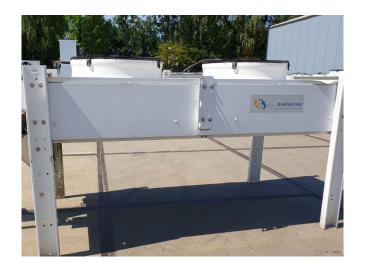

#### **Used Lu-Ve SHVS 44 H**

Used Lu-Ve SHVS 44 H drycooler complete with 2 Ebm-papst fans 50 Hz - 0,6 kW - 860 RPM - diameter 630 mm. \*All components of this used condensor will be tested on adequate functionality, leak free condition (electro engines), condensing block, bearings. Choosing HOSBV means buying with warranty. We perform an industrial cleaning. on demand, we can arrange your shipment.