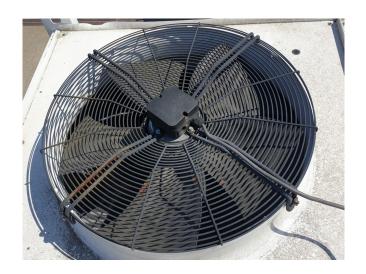

#### **Used Lu-Ve SHVS 44 H**

Used Lu-Ve SHVS 44 H drycooler complete with 2 Ebm-papst fans 50 Hz - 0,6 kW - 860 RPM - diameter 630 mm. \*All components of this used condensor will be tested on adequate functionality, leak free condition (electro engines), condensing block, bearings. Choosing HOSBV means buying with warranty. We perform an industrial cleaning. on demand, we can arrange your shipment.