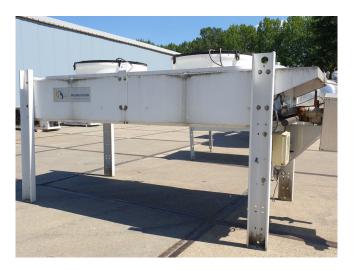

#### **Used Lu-Ve SHVS 44 H**

Used Lu-Ve SHVS 44 H drycooler complete with 2 Ebm-papst fans 50 Hz - 0,6 kW - 860 RPM - diameter 630 mm. \*All components of this used condensor will be tested on adequate functionality, leak free condition (electro engines), condensing block, bearings. Choosing HOSBV means buying with warranty. We perform an industrial cleaning. on demand, we can arrange your shipment.